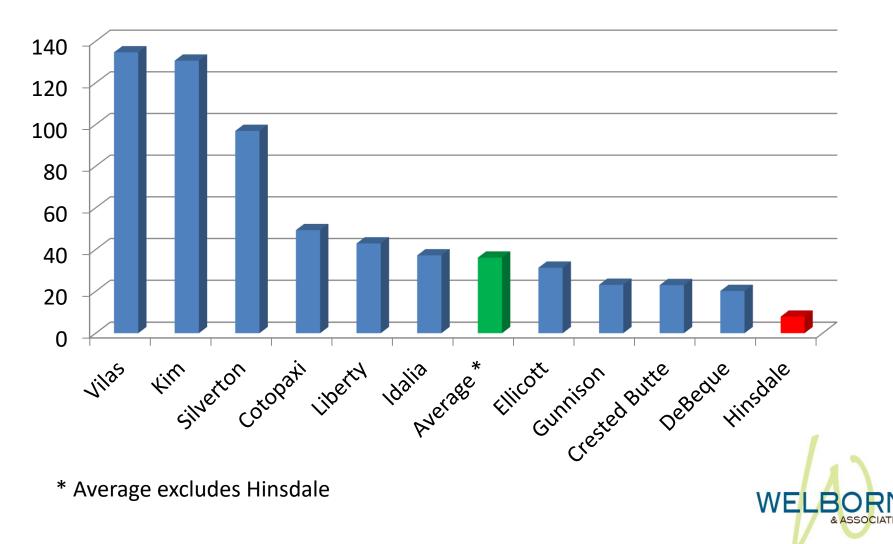

# Hinsdale County School District – Peer Survey Total Square Footage Per Student Ratios Assembly (Auditorium, Cafeteria, Etc)