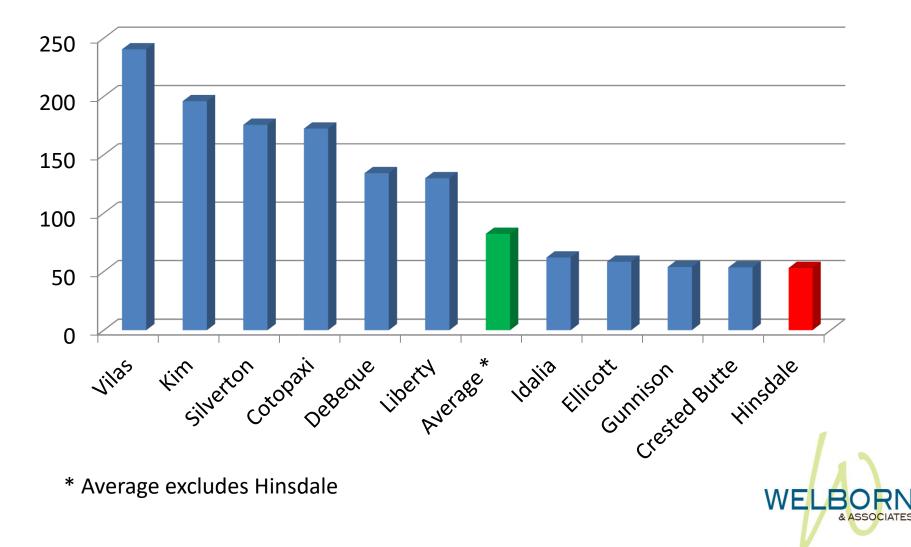

## Hinsdale County School District – Peer Survey Total Square Footage Per Student Ratios **Core**