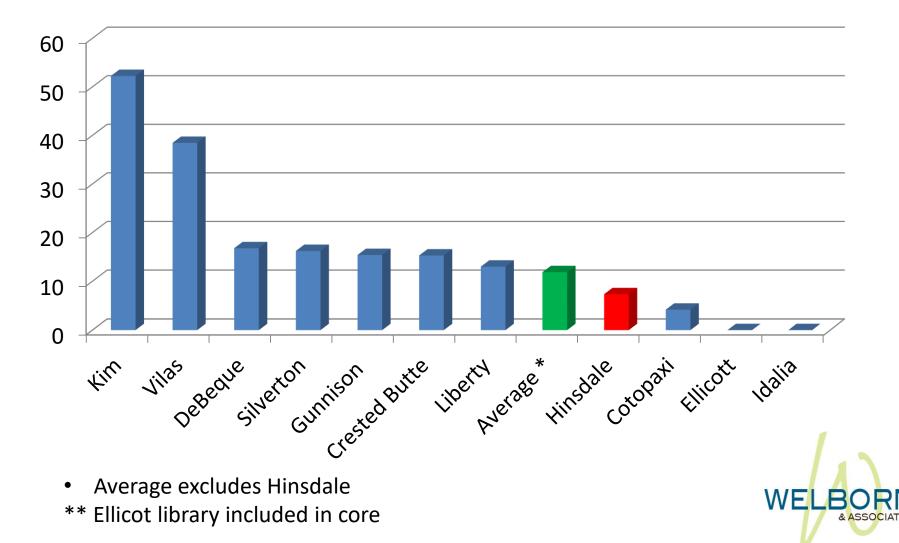

# Hinsdale County School District – Peer Survey Total Square Footage Per Student Ratios Library