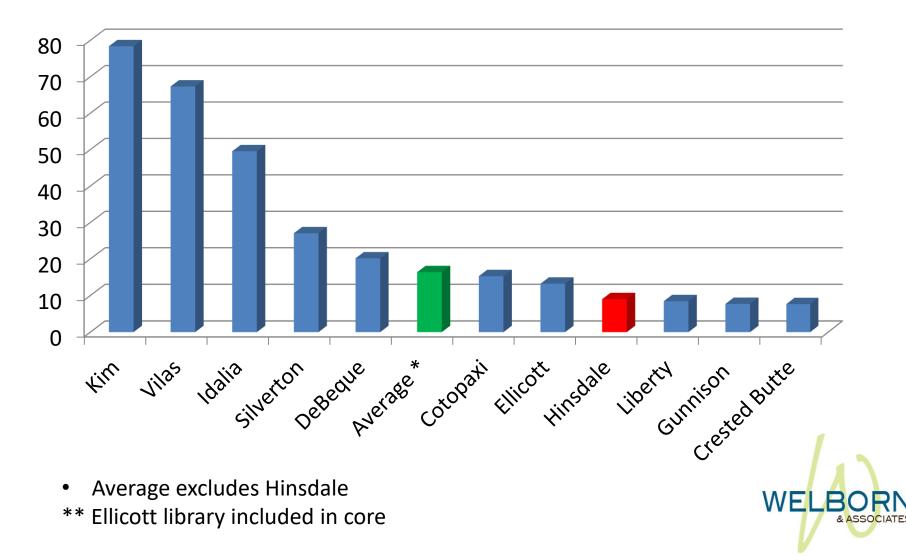

## Hinsdale County School District – Peer Survey Total Square Footage Per Student Ratios **Core**