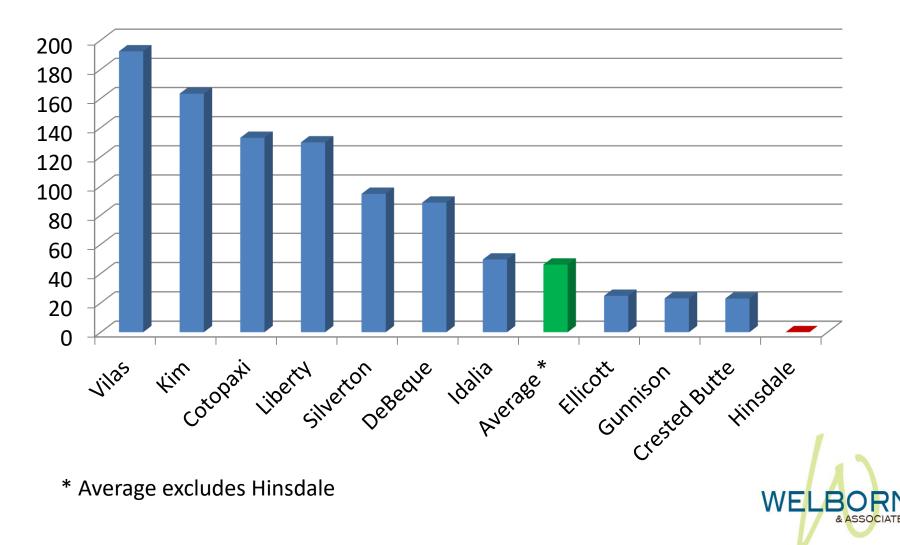

# Hinsdale County School District – Peer Survey Total Square Footage Per Student Ratios