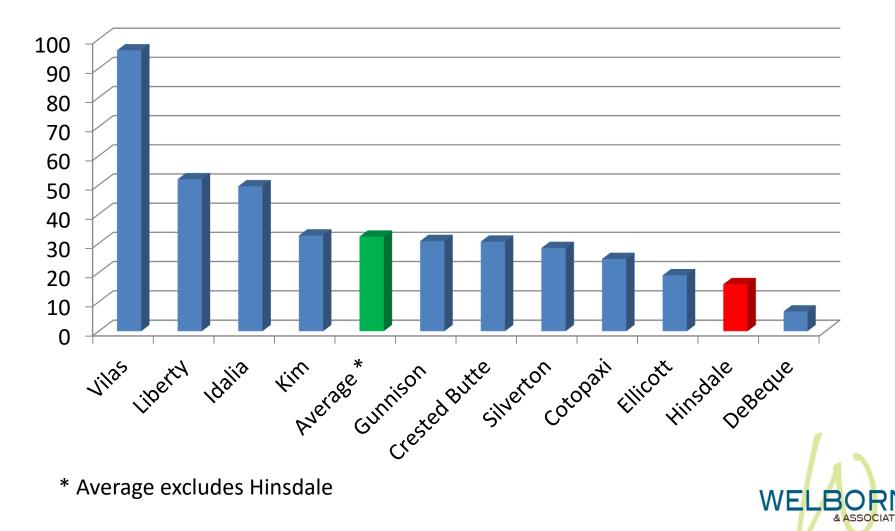

# Hinsdale County School District – Peer Survey Total Square Footage Per Student Ratios Non-Core (Art, Tech, Music, Etc)