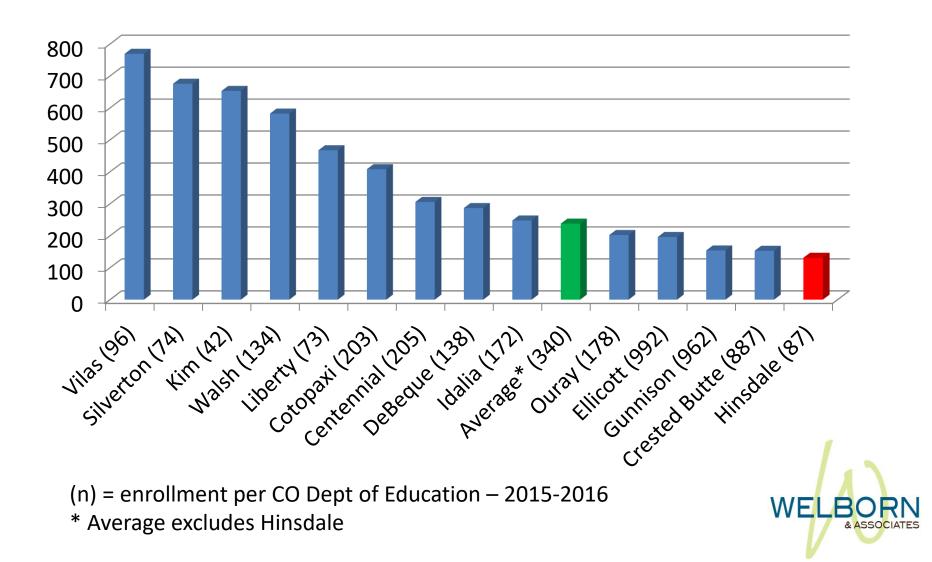

# Hinsdale County School District – Peer Survey Total Square Footage Per Student Ratios